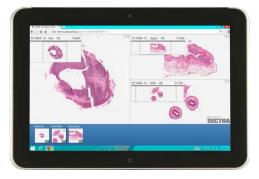

## Reviewing lab samples

#### FEATURE ADVANTAGES OF THE ELITEPAD 1000 G2

View multiple samples in Sectra Pathology Viewer

Use Sectra Pathology Viewer and other apps side by side

iPad Air did not offer these features.