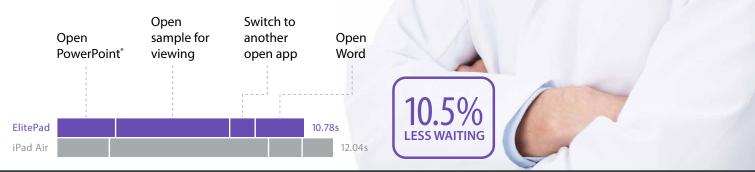

# Less waiting and more features with the Intel processor-powered HP ElitePad 1000 G2



The HP ElitePad 1000 G2 delivered better performance and superior features when using Sectra<sup>®</sup> Pathology Viewer and doing other pathology-related tasks compared to the ARM<sup>®</sup>-based Apple<sup>®</sup> iPad Air.<sup>™</sup>

## Reviewing lab samples



#### Collaborating with colleagues



14.6%

#### FEATURE ADVANTAGES OF THE ELITEPAD 1000 G2



View multiple samples in Sectra Pathology Viewer



Use Sectra Pathology Viewer and other apps side by side

iPad Air did not offer these features.

## Get to work faster with the tablet powered by Intel. Learn all the facts at http://facts.pt/1r5dXYF



Copyright 2014 Principled Technologies, Inc. Based on "Using Sectra Pathology Viewer with the HP ElitePad 1000 G2 powered by Intel," a Principled Technologies Report, November 2014. Principled Technologies<sup>\*</sup> is a registered trademark of Principled Technologies, Inc. All other product names are the trademarks of their respective owners.