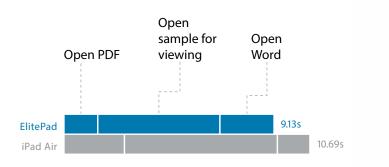

# Less waiting and more features with the Intel processor-powered HP ElitePad 1000 G2



The HP ElitePad 1000 G2 delivered better performance and superior features when using Sectra<sup>®</sup> Pathology Viewer and doing other pathology-related tasks compared to the ARM<sup>®</sup>-based Apple<sup>®</sup> iPad Air.<sup>™</sup>

## Reviewing lab samples



#### Collaborating with colleagues



14.6%

#### FEATURE ADVANTAGES OF THE ELITEPAD 1000 G2



View multiple samples in Sectra Pathology Viewer



Use Sectra Pathology Viewer and other apps side by side

iPad Air did not offer these features.

## Get to work faster with the tablet powered by Intel. Learn all the facts at http://facts.pt/1r5dXYF



Copyright 2014 Principled Technologies, Inc. Based on "Using Sectra Pathology Viewer with the HP ElitePad 1000 G2 powered by Intel," a Principled Technologies Report, November 2014. Principled Technologies<sup>\*</sup> is a registered trademark of Principled Technologies, Inc. All other product names are the trademarks of their respective owners.