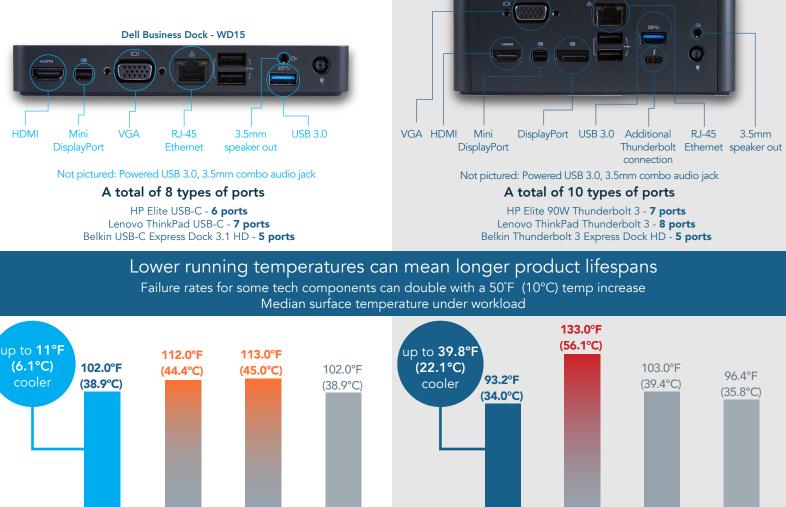

## Charge laptops faster, get more port options, and run at cooler temperatures with Dell Business Docks

Dell<sup>™</sup> Business Dock - WD15 and Dell Business Thunderbolt<sup>™</sup> Dock - TB16 outperformed USB Type-C and Thunderbolt 3 docks from HP, Lenovo<sup>®</sup>, and Belkin<sup>®</sup>