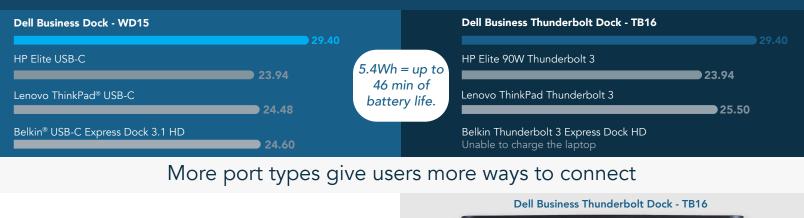

Dell ExpressCharge delivered up to 22.8% more battery life to give users freedom to unplug Watt hours of charge achieved in 30 minutes