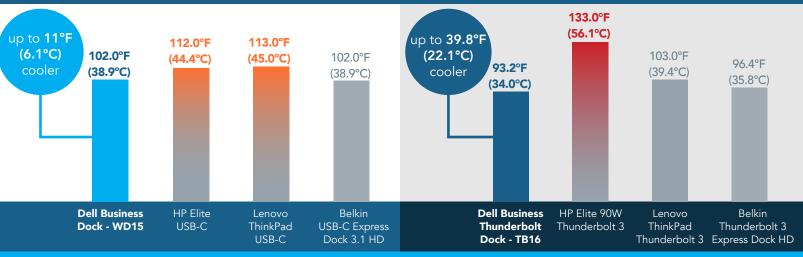

## Charge laptops faster, get more port options, and run at cooler temperatures with Dell Business Docks

Dell<sup>™</sup> Business Dock - WD15 and Dell Business Thunderbolt<sup>™</sup> Dock - TB16 outperformed USB Type-C and Thunderbolt 3 docks from HP, Lenovo<sup>®</sup>, and Belkin<sup>®</sup>