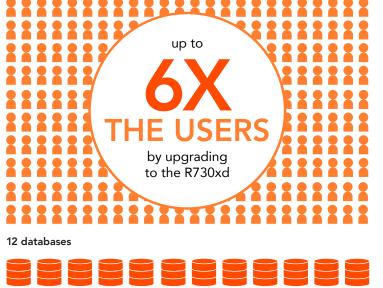

# DELL<sup>™</sup> POWEREDGE<sup>™</sup> R730XD SERVER

#### SUPPORT MORE USERS, LOWER RESPONSE TIMES

With SanDisk<sup>®</sup> DAS Cache, the PowerEdge R730xd sustained up to 6X the users and provided lower latencies than a legacy server.<sup>\*</sup>

POWERED BY INTEL® XEON® E5-2695 V3 PROCESSORS

### MAKE ROOM FOR GROWTH WITH HIGHER CAPACITY

PowerEdge R730xd 60,000 users





## **KEEP YOUR USERS HAPPY WITH FASTER PERFORMANCE**



\*IBM® System x3650 M3 server

#### Get all the facts at http://facts.pt/1rz7Z63



Copyright 2014 Principled Technologies, Inc. Based on "Consolidating older database servers with the Intel processor-powered Dell PowerEdge R730xd using SanDisk DAS Cache," a Principled Technologies Report, September 2014. Principled Technologies<sup>®</sup> is a registered trademark of Principled Technologies, Inc. All other product names are the trademarks of their respective owners.