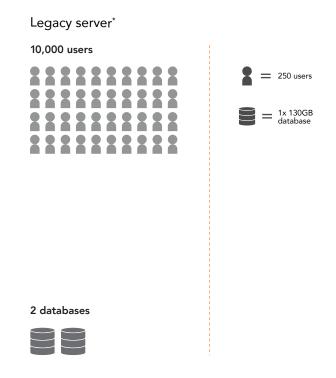

## **KEEP YOUR USERS HAPPY WITH FASTER PERFORMANCE**

\*IBM® System x3650 M3 server