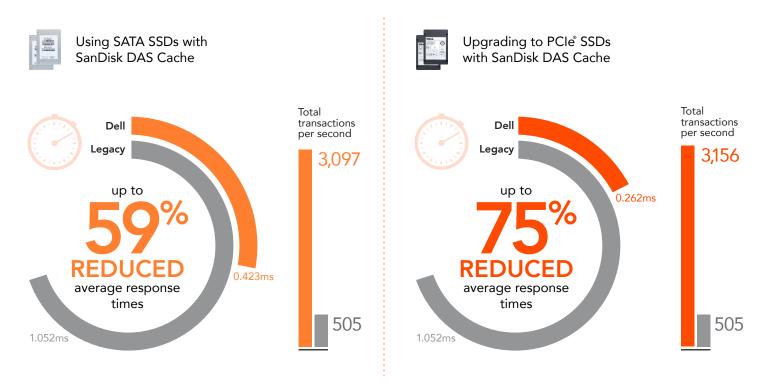

#### SUPPORT MORE USERS, LOWER RESPONSE TIMES

With SanDisk<sup>®</sup> DAS Cache, the PowerEdge R730xd sustained up to 6X the users and provided lower latencies than a legacy server.<sup>\*</sup>

POWERED BY INTEL® XEON® E5-2695 V3 PROCESSORS