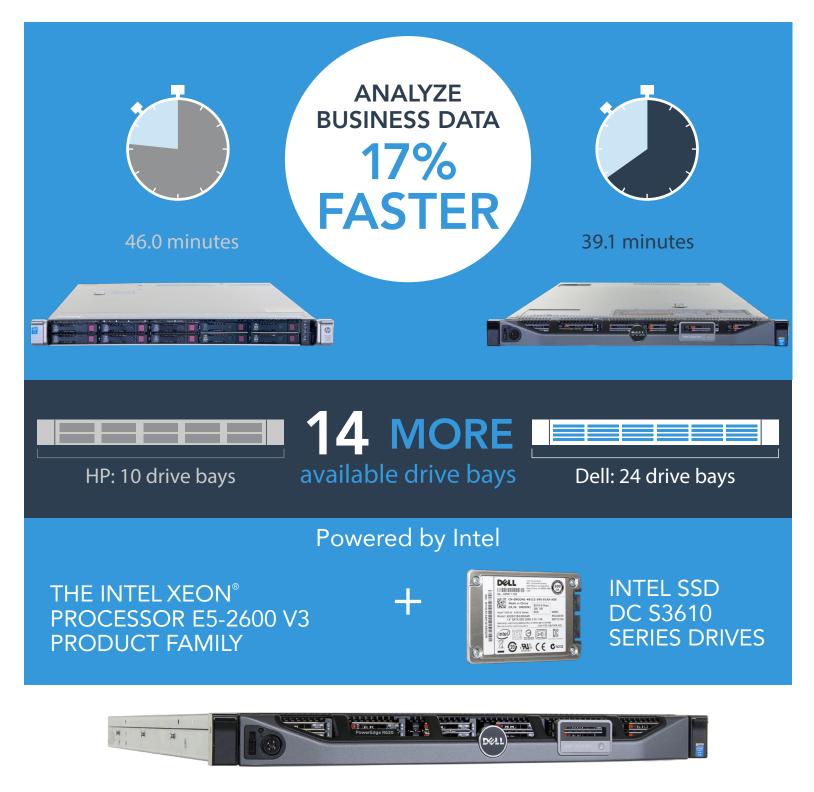

## BOOST DATABASE PERFORMANCE AND DRIVE COUNT WITH THE DELL<sup>®</sup> POWEREDGE<sup>®</sup> R630 SERVER

The Dell PowerEdge R630 with Intel<sup>®</sup> SSDs outperformed the HP DL360 Gen9.

## Get all the facts at http://facts.pt/ma5HUz

Copyright 2016 Principled Technologies, Inc. Based on "Database server performance comparison: Dell PowerEdge R630 vs. HP ProLiant DL360 Gen9," a Principled Technologies Report, January 2016. Principled Technologies® is a registered trademark of Principled Technologies, Inc. All other product names are the trademarks of their respective owners.