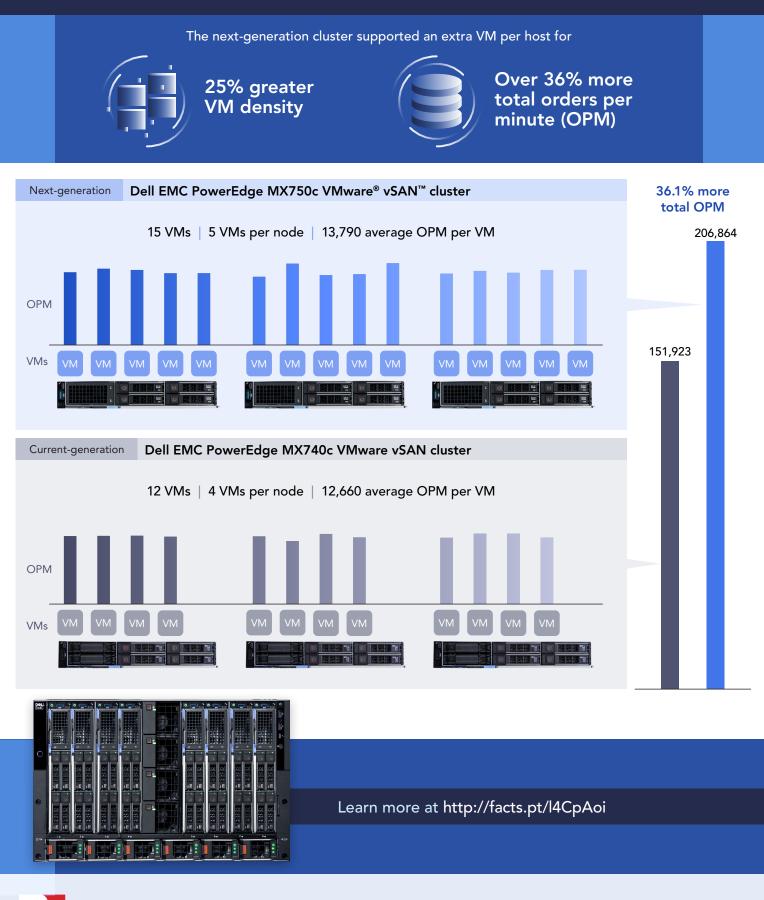

## Reap better SQL Server OLTP performance with next-generation Dell EMC PowerEdge MX servers

The new servers achieved up to 36.1 percent more OLTP database work than currentgeneration Dell EMC PowerEdge MX servers while also lowering application response time

As your business grows, the demands on your OLTP databases can also grow, requiring more from your data center resources. Investing in next-generation Dell EMC<sup>™</sup> PowerEdge<sup>™</sup> MX750c servers could provide a high-density environment to handle current and future OLTP demands.