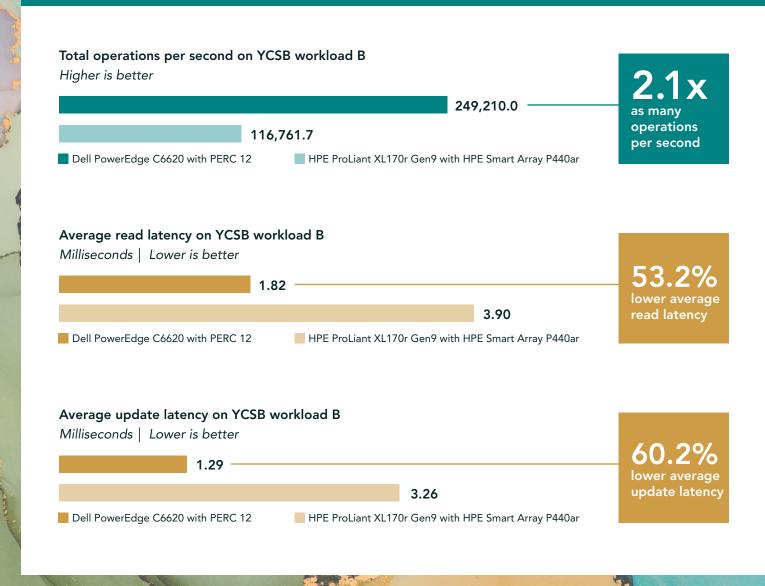

In our Apache® Cassandra® database tests with the Yahoo Cloud Serving Benchmark (YCSB), the new Dell™ PowerEdge™ C6620 with Dell PERC 12 processed 2.1 times the operations per second with 60.2 percent lower application latency than the HPE ProLiant XL170r Gen9.