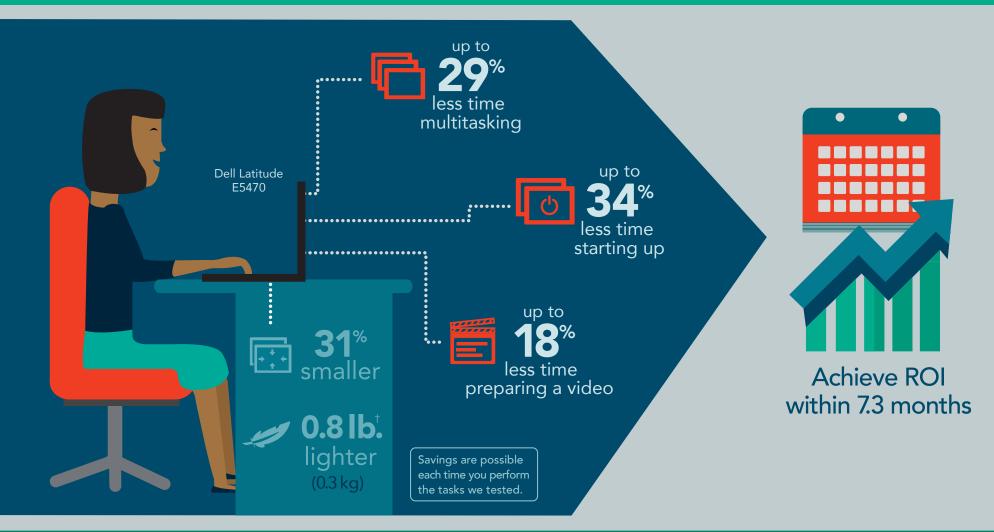

## Upgrade your laptop – and have more time to be productive

The Dell<sup>™</sup> Latitude<sup>™</sup> 14 5000 Series (E5470) powered by a 6th generation Intel<sup>®</sup> Core<sup>™</sup> i5 processor enables users to increase productivity and delivers fast ROI to IT – all in a smaller, sleeker design<sup>\*</sup>

## Read the full report at http://facts.pt/3UvCNq

\*Dell Latitude 14 5000 Series (E5470) with 6th generation Intel Core i5 processor versus Dell Latitude 14 5000 Series (E5430) with 3rd generation Intel Core i5 processor \*\*percentage improvement on the total time for the three scenarios for the Latitude powered by 6th generation Intel Core i5 processor compared to the Latitude with a 3rd generation Intel Core i5 processor \*weight comparison was for entry battery configuration on both Latitude E5430 and Latitude E5470