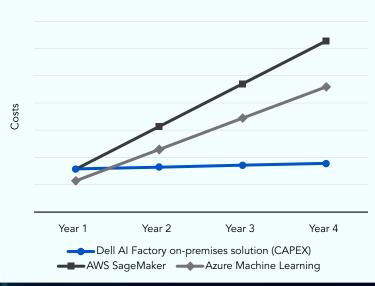

## Save with a Dell AI Factory on-premises solution

investment with a solution from the Dell AI Factory

Save up to 71% vs. a competitive AWS solution

Break even at 1 year

Save up to 61% vs. a competitive Azure solution

Break even at 1.5 years

4-year TCO costs for a Dell™ AI Factory on-premises solution vs. AWS and Azure environments | Lower is better

Hosting GenAl in the cloud can lead to compliance issues, security problems, and unexpected additional costs. Choosing a Dell Al Factory solution to run GenAl onsite gives you control and can help you save significant capital—whether you pay for your solution up front (CAPEX) or use Dell APEX Subscriptions.