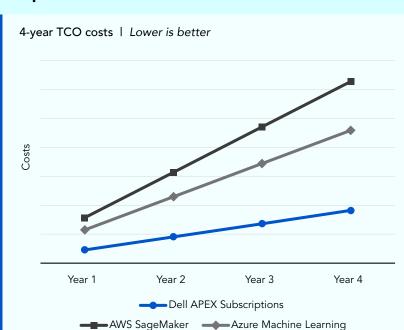

## Save with Dell APEX Subscriptions

Save up to 71% vs. AWS SageMaker

Save up to 60% vs. Azure Machine Learning

Pay less from day 1